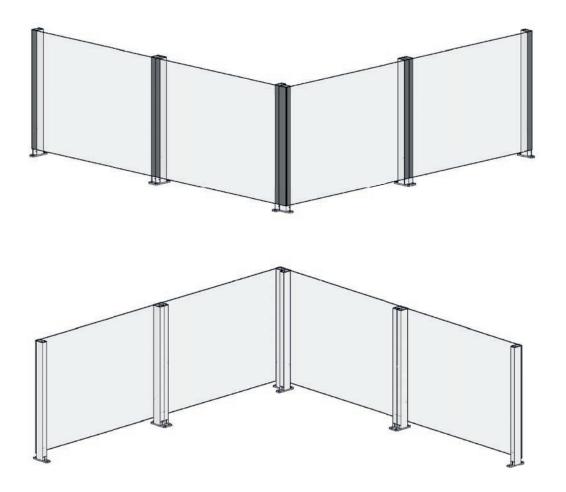

# Width measurement straight section

max 2000 mm

### Width measurement corner section

Offset corner. For other corner solutions contact your seller

#### **Assembly**

Sections are delivered ready-assembled. Sections are linked together during installation to form a system with the help of double cover caps and double baseplate mounts