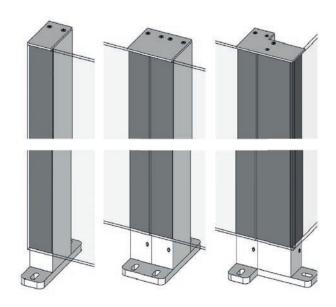

## **Baseplate mounts**

Baseplate mounts are available as single, double and corner variants as well as side baseplate mounts

#### **Cover caps**

Cover caps are available as single, double and corner variants

#### Material

Glass, aluminium and stainless steel