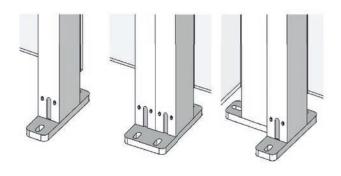

## **Baseplate mounts**

Baseplate mounts are available as single, double and corner variants as well as side baseplate mounts