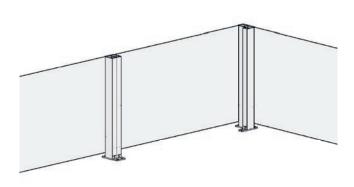

# Manufacturing method

Structural glazing is used to fit the glass to the aluminium posts

## **Baseplate mounts**

Baseplate mounts are available as single, double and corner variants as well as side baseplate mounts

#### Glass fixed section

Toughened glass 8 mm